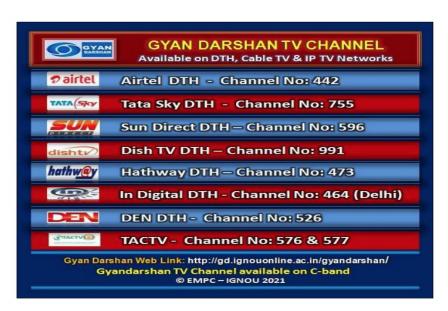

(i) Gyan Drashan: Gyan Darshan (GD) channel is a major milestone of the Ministry of Human Resource Development (MHRD), Ministry of Information & Broadcasting (I & B Ministry), Prasar Bharati and IGNOU serving as the nodal agency. Launched in the year 2000,GD is a 24-hour educational channel which offers the best of educational programmes covering a variety of subjects and catering to a wide range of viewers. These include pre-school, primary, secondary and higher secondary students, college/university students, youth seeking career opportunities, homemakers and working professionals. The software is pooled from various educational Institutions and Development Organisations. GD conducts two hours of live interactive sessions every day to build interactivity in the Open and Distance Learning (ODL) system. Teachers/Resource persons and IGNOU Regional Center functionaries interact for academic and administrative matters with students. Induction Programmes for new students and convocations for graduating Teleconferencing every year.

Gyan Darshan is also available on webcast, thus extending the reach of IGNOU programmes to audience's world over. The Gyan Darshan telecast is also beneficial for students of the formal education system and the viewers can access Gyan Darshan on IGNOU's website <a href="http://gd.ignouonline.ac.in/gyandarshan/">http://gd.ignouonline.ac.in/gyandarshan/</a>. As GD channel is a must carry channel as per the Government of India Gazette notification, a number of private DTH/Cable Operators carries Gyan Darshan in their Bouquets. Gyan Darshan is now part of Swayam Prabha and can be watched on MHRD Channel no.25